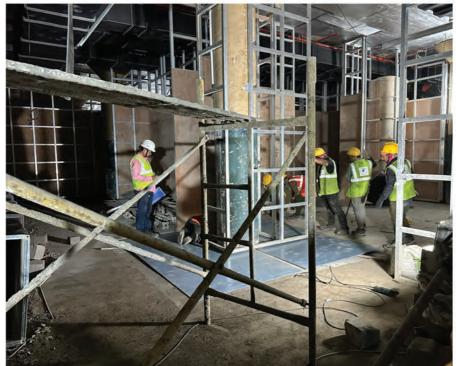

# STRUCTURAL REPAIR & RETROFITTING

Slab Work Using Deck Sheet Supported With MS Beams