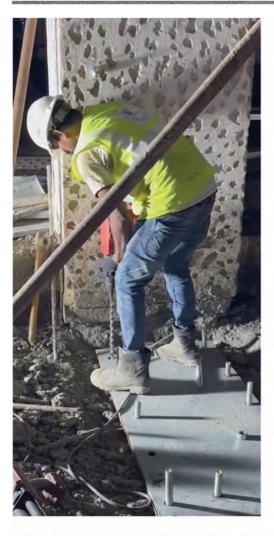

#### SLAB STRENGTHENING USING MS BASE PLATE HILTI ANCHOR BOLTS AND EXTERNAL PRESTRESSING

Base Plate Installation With External Prestressing To Achieve The Required Strength In Existing Structure.

#### SLAB STRENGTHENING BY USING MS BASE PLATE AND HILTI ANCHOR BOLTS

Base Plate Installation To Achieve The Required Strength In Existing Structure.