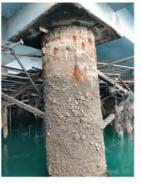

### VIADUCT COLUMN JACKETING WORK

Submerged Concrete Structure Strengthening By Using LV Grout And Jacketing With Anti- Carbonation Protective Coating.