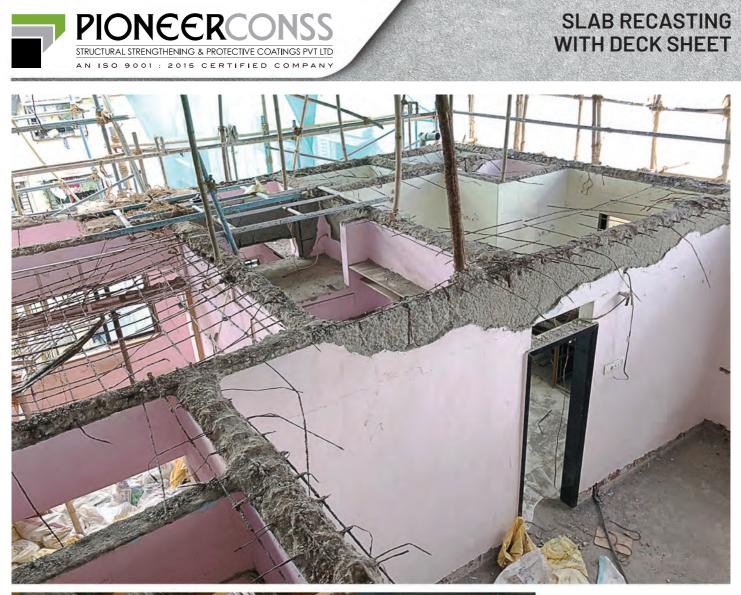

# STRUCTURAL REPAIR & RETROFITTING

Slab Work Using Deck Sheet Supported With MS Beams