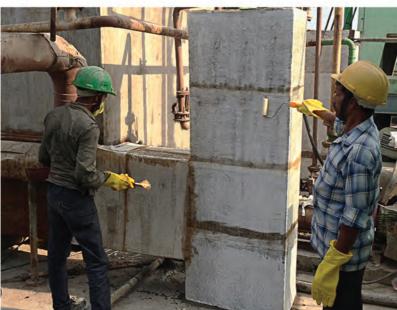

### RETROFITTING OF FIRE DAMAGE USING CARBON WRAPPING AND GROUTING





Retrofitting work including LV grout, PMM, Jacketing, Carbon fiber wrapping protected with fire retardant mortar









#### RETROFITTING OF JETTY USING GROUTING AND FIBER WRAPPING













Structure Repair Work For Submerged Area Including Carbon Fiber Wrapping With Anti-carbonation Coating.





#### INDUSTRIAL BLDG RETROFITTING USING LV GROUT LAMINATES AND CARBON WRAPPING













LV Grouting With Carbon Wrapping And Laminates.



#### STRENGTHENING AND PROTECTIVE COATING WORK OF RCC CHIMNEY (106 MTR HEIGHT)





Strengthening Work With Crack Filling, PMM, LV Grout And Anti-carbonation Coatinng.







### COLUMN STRENGTHENING USING GLASS FIBER WRAPPING

#### Column Jacketing With Glass Fiber Wrapping.











#### CARBON FIBER WRAPPING WORK FOR STRENGTHENING OF STRUCTURE

Beam & Column Strengthening Work By Carbon Fiber Wrapping.





#### CARBON FIBER WRAPPING WORK FOR STRENGTHENING OF STRUCTURE















#### SLAB STRENGTHENING USING MS BASE PLATE HILTI ANCHOR BOLTS AND EXTERNAL PRESTRESSING









Base Plate Installation With External Prestressing To Achieve The Required Strength In Existing Structure.





#### SLAB STRENGTHENING BY USING MS BASE PLATE AND HILTI ANCHOR BOLTS







Base Plate Installation To Achieve The Required Strength In Existing Structure.







### VIADUCT COLUMN JACKETING WORK



Submerged Concrete Structure Strengthening By Using LV Grout And Jacketing With Anti- Carbonation Protective Coating.





### BRIDGE PILE CAPS RETROFITTING WORK





Base Pla