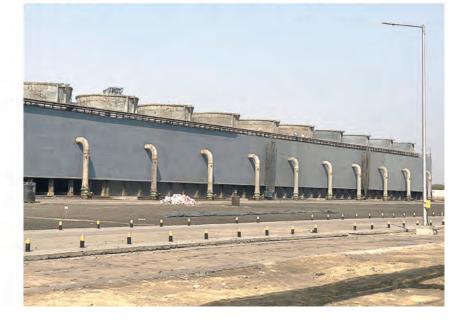

## REPAIRING OF RCC COOLING TOWER

Structural Retrofitting Cathodic Protection, Carbon Fiber Wrapping And Protective Coating.

#### REPAIRING AND PROTECTIVE TO RCC COOLING TOWER

Grouting Crack Filling And Protective Coating