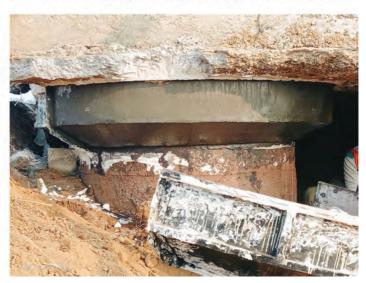

### BRIDGE PILE CAPS RETROFITTING WORK

Base Plate Installation With External Prestressing To Achieve The Required Strength In Existing Structure.