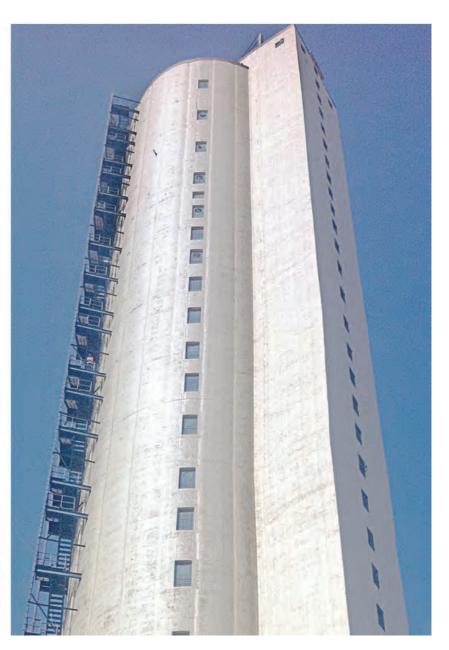

#### STRENGTHENING AND PROTECTIVE COATING WORK OF RCC CHIMNEY (106 MTR HEIGHT)

Strengthening Work With Crack Filling, PMM, LV Grout And Anti-carbonation Coatinng.