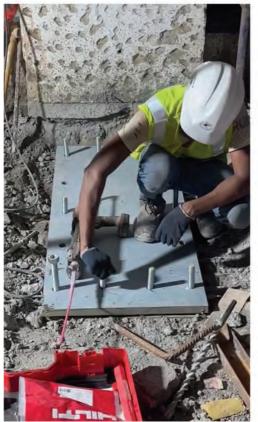

#### SLAB STRENGTHENING USING MS BASE PLATE HILTI ANCHOR BOLTS AND EXTERNAL PRESTRESSING

Base Plate Installation With External Prestressing To Achieve The Required Strength In Existing Structure.

#### SLAB STRENGTHENING BY USING MS BASE PLATE AND HILTI ANCHOR BOLTS

Base Plate Installation To Achieve The Required Strength In Existing Structure.