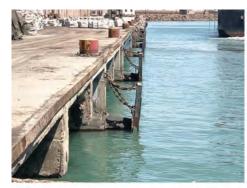

#### RETROFITTING OF JETTY USING GROUTING AND FIBER WRAPPING

Structure Repair Work For Submerged Area Including Carbon Fiber Wrapping With Anti-carbonation Coating.