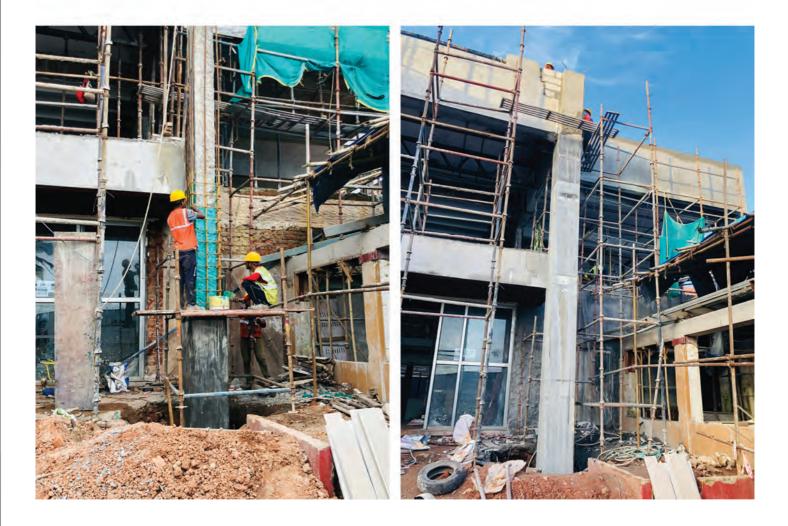

## COLUM JAKETING WORK

18. 2.

Column Jacketing LV Grout And Micro Concrete.

## SLAB STRENGTHENING WITH ISMB BEAM

Demolished Tie Beam Strengthening By MS Beam Using Hilti Anchor Fastener & Duct Slab With Ms Fabrication Work

PIONEERCO STRUCTURAL STRENGTHENING & PROTECTIVE COATINGS PVT LTD CERTIFIED сом