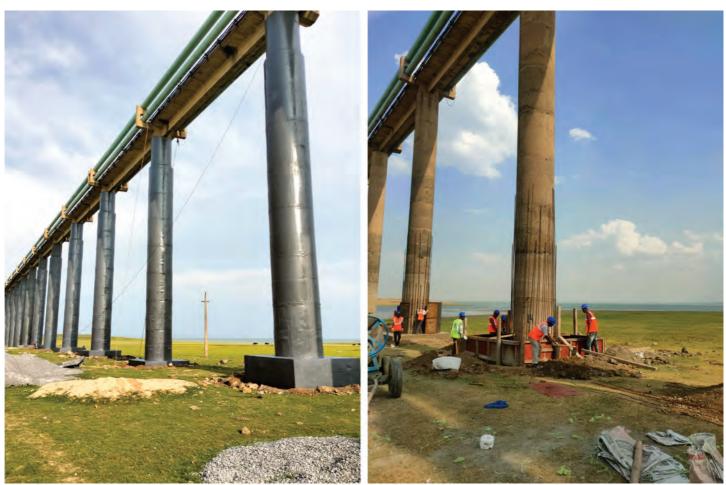

### VIADUCT COLUMN JACKETING WORK

Submerged Concrete Structure Strengthening By Using LV Grout And Jacketing With Anti- Carbonation Protective Coating.