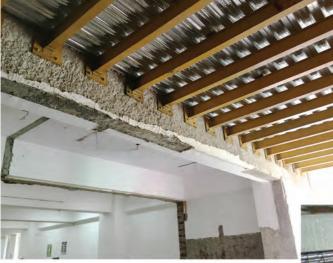

# STRUCTURAL REPAIR & RETROFITTING

Slab Work Using Deck Sheet Supported With MS Beams