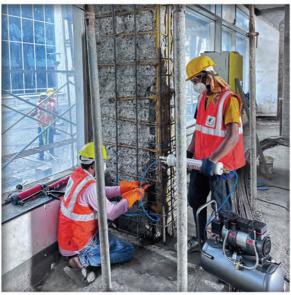

URE
- PROTECTIVE COATING TO MS HOPPER IN CEMENT PLANT
- REPAIRING AND PROTECTIVE COATING TO STP PLANT

## **SEISMIC RETROFITTING & UPGRADATION**

- RETROFITTING OF FIRE DAMAGE USING CARBON WRAPPING AND GROUTING
- RETROFITTING OF JETTY USING GROUTING AND FIBER WRAPPING
- INDUSTRIAL BLDG RETROFITTING USING LV GROUT LAMINATES AND CARBON WRAPPING
- STRENGTHENING AND PROTECTIVE COATING WORK OF RCC CHIMNEY (106 MTR HEIGHT)
- COLUMN STRENGTHENING USING GLASS FIBER WRAPPING
- CARBON FIBER WRAPPING WORK FOR STRENGTHENING OF STRUCTURE
- SLAB STRENGTHENING BY USING MS BASE PLATE AND HILTI ANCHOR BOLTS/EXTERNAL PRE-STRESSING
- SLAB STRENGTHENING BY USING MS BASE PLATE AND HILTI ANCHOR BOLTS
- VIADUCT COLUMN JACKETING WORK
- BRIDGE PILE CAPS RETROFITTING WORK



# STRUCTURAL REPAIR & RETROFITTING













Slab Work Using Deck Sheet Supported With MS Beams





#### RETROFITTNG OF RCC HOPPER IN CEMENT PLANT





Retrofitting Of Cement Plant Hopper.





## REPAIRING OF RCC COOLING TOWER







Structural Retrofitting Cathodic Protection, Carbon Fiber Wrapping And Protective Coating.





### HOTEL RETOFITTING AND REPAIR WORK











Major Retrofitting Recasting Of Slabs, Jacketing, LV Grout With External Protective Coating





#### REPAIRING AND PROTECTIVE TO RCC COOLING TOWER









Grouting Crack Filling And Protective Coating



## COLUM JAKETING WORK

18. 2.



Column Jacketing LV Grout And Micro Concrete.





## SLAB STRENGTHENING WITH ISMB BEAM



Demolished Tie Beam Strengthening By MS Beam Using Hilti Anchor Fastener & Duct Slab With Ms Fabrication Work







PIONEERC