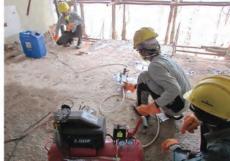

# STRUCTURAL REPAIR & RETROFITTING

Slab Work Using Deck Sheet Supported With MS Beams