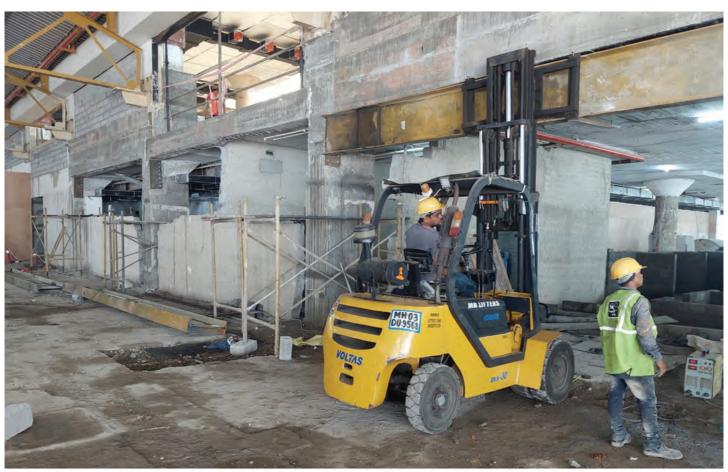

## SLAB STRENGTHENING WITH ISMB BEAM

Demolished Tie Beam Strengthening By MS Beam Using Hilti Anchor Fastener & Duct Slab With Ms Fabrication Work

PIONEERCO STRUCTURAL STRENGTHENING & PROTECTIVE COATINGS PVT LTD CERTIFIED сом