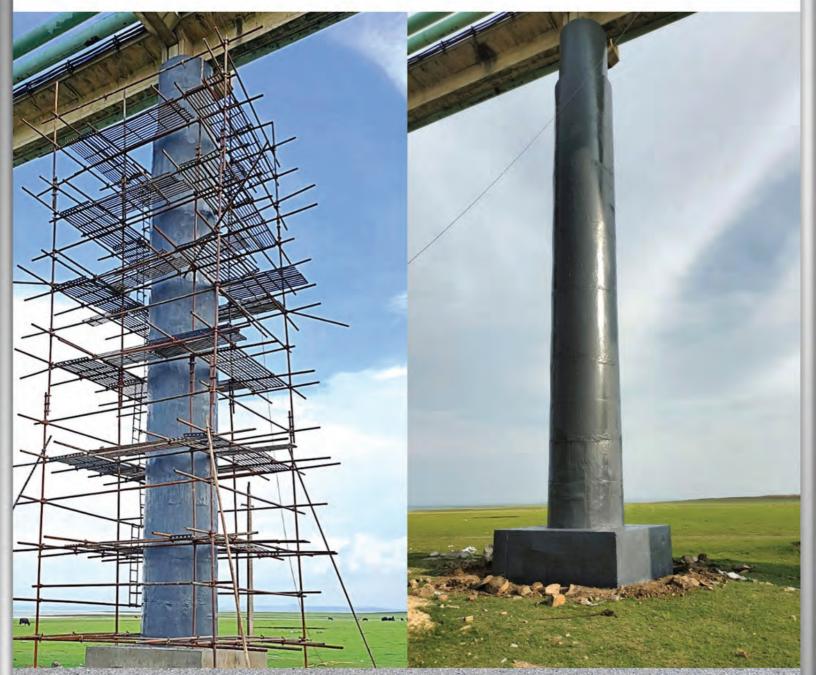

#### STRENGTHENING AND PROTECTIVE COATING WORK OF RCC CHIMNEY (106 MTR HEIGHT)

Strengthening Work With Crack Filling, PMM, LV Grout And Anti-carbonation Coatinng.