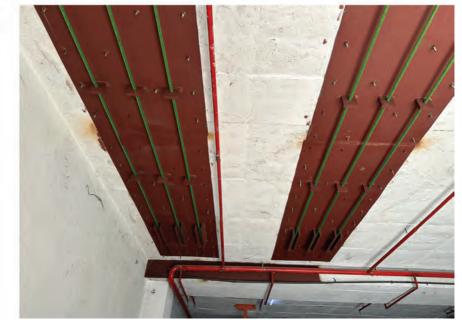

# STRUCTURAL REPAIR & RETROFITTING

Slab Work Using Deck Sheet Supported With MS Beams