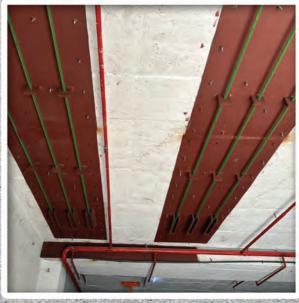

## SLAB STRENGTHENING WITH ISMB BEAM

Demolished Tie Beam Strengthening By MS Beam Using Hilti Anchor Fastener & Duct Slab With Ms Fabrication Work

PIONEERCO STRUCTURAL STRENGTHENING & PROTECTIVE COATINGS PVT LTD CERTIFIED сом