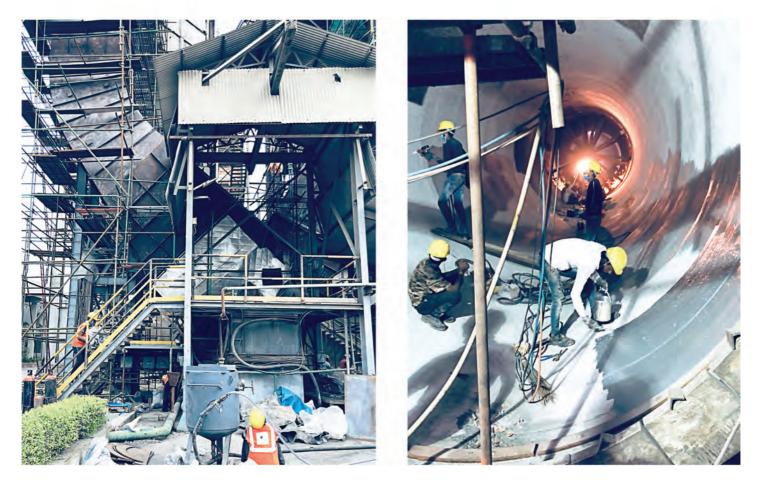

#### STRENGTHENING AND PROTECTIVE COATING WORK OF RCC CHIMNEY (106 MTR HEIGHT)

Strengthening Work With Crack Filling, PMM, LV Grout And Anti-carbonation Coatinng.