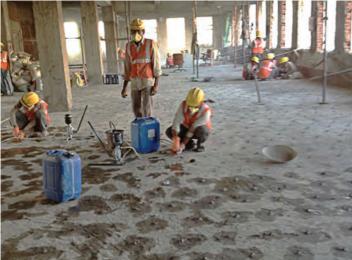

# STRUCTURAL REPAIR & RETROFITTING

Slab Work Using Deck Sheet Supported With MS Beams