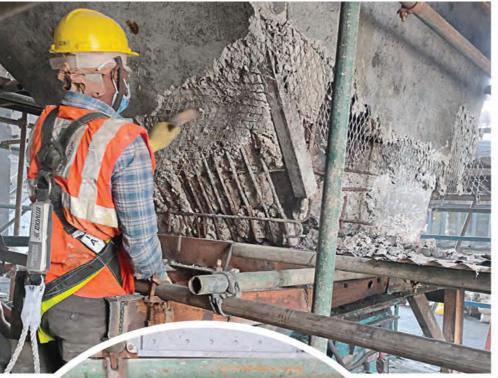

#### RETROFITTNG OF RCC HOPPER IN CEMENT PLANT

Retrofitting Of Cement Plant Hopper.