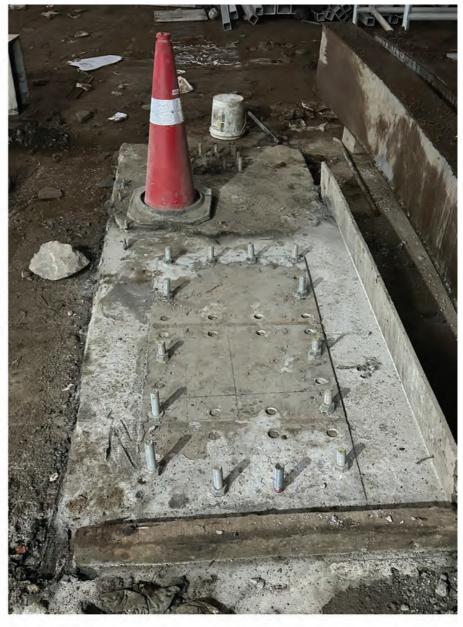

#### **BASE PLATE FIXING WITH HILTI BOLTS** FOR STRUCTUAL FABRICATION WORK FOR ERECTION OF MS COLUMN

## Base Plate Fixing Using Hilti Bolts For Erection For Roof MS Structure