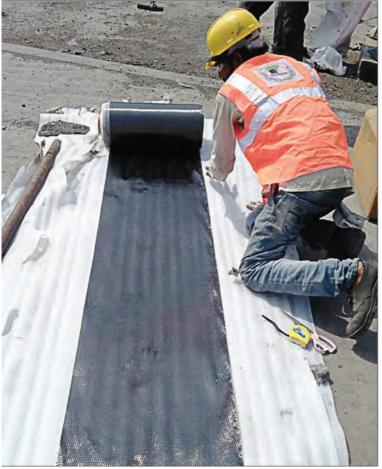

#### CARBON FIBER WRAPPING WORK FOR STRENGTHENING OF STRUCTURE

Beam & Column Strengthening Work By Carbon Fiber Wrapping.

#### CARBON FIBER WRAPPING WORK FOR STRENGTHENING OF STRUCTURE