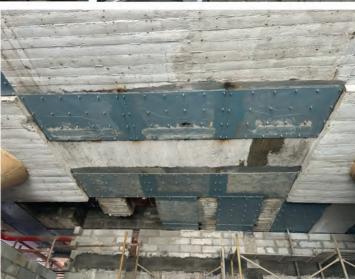

## SLAB STRENGTHENING WITH ISMB BEAM

Demolished Tie Beam Strengthening By MS Beam Using Hilti Anchor Fastener & Duct Slab With Ms Fabrication Work

PIONEERCO STRUCTURAL STRENGTHENING & PROTECTIVE COATINGS PVT LTD CERTIFIED сом