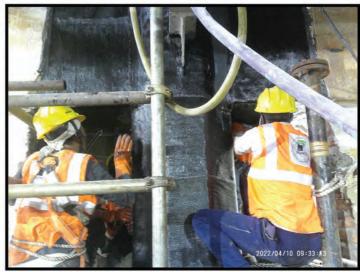

#### RETROFITTING OF FIRE DAMAGE USING CARBON WRAPPING AND GROUTING

Retrofitting work including LV grout, PMM, Jacketing, Carbon fiber wrapping protected with fire retardant mortar