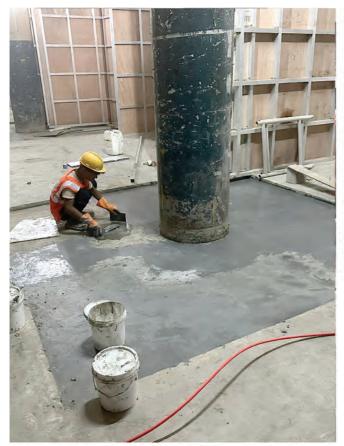

apping And Laminates.



#### STRENGTHENING AND PROTECTIVE COATING WORK OF RCC CHIMNEY (106 MTR HEIGHT)





Strengthening Work With Crack Filling, PMM, LV Grout And Anti-carbonation Coatinng.







### COLUMN STRENGTHENING USING GLASS FIBER WRAPPING

#### Column Jacketing With Glass Fiber Wrapping.











#### CARBON FIBER WRAPPING WORK FOR STRENGTHENING OF STRUCTURE

Beam & Column Strengthening Work By Carbon Fiber Wrapping.





#### CARBON FIBER WRAPPING WORK FOR STRENGTHENING OF STRUCTURE















#### SLAB STRENGTHENING USING MS BASE PLATE HILTI ANCHOR BOLTS AND EXTERNAL PRESTRESSING









Base Plate Installation With External Prestressing To Achieve The Required Strength In Existing Structure.





#### SLAB STRENGTHENING BY USING MS BASE PLATE AND HILTI ANCHOR BOLTS







Base Plate Installation To Achieve The Required Strength In Existing Structure.







### VIADUCT COLUMN JACKETING WORK



Submerged Concrete Structure Strengthening By Using LV Grout And Jacketing With Anti- Carbonation Protective Coating.





### BRIDGE PILE CAPS RETROFITTING WORK





Base Plate Installation With External Prestressing To Achieve The Required Strength In Existing Structure.









## ACCREDITATION & MEMBERSHIP

## OUR AFFILIATION & CERTIFICATES OF LIFE MEMBERSHIP OF LEADING PROFESSIONAL INSTITUTE



INDIAN INSTITUTION OF BRIDGE ENGINEERS



INDIAN CONCRETE INSTITUTE



INDIAN SOCIETY OF STRUCTURAL ENGINEERS



AMERICAN CONCRETE INSTITUTE



INDIAN GREEN BUILDING COUNCIL



ISO 9001:2015



ISO 14001:2015



ISO 45001:2018





REGD. | PIONEER CONSOLIDATED OFFIC