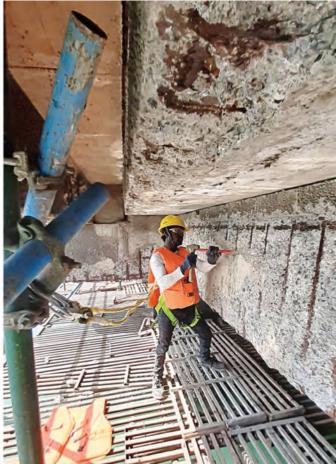

#### RETROFITTING OF JETTY USING GROUTING AND FIBER WRAPPING

Structure Repair Work For Submerged Area Including Carbon Fiber Wrapping With Anti-carbonation Coating.

### VIADUCT COLUMN JACKETING WORK

Submerged Concrete Structure Strengthening By Using LV Grout And Jacketing With Anti- Carbonation Protective Coating.