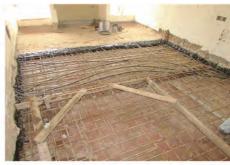

# STRUCTURAL REPAIR & RETROFITTING

Slab Work Using Deck Sheet Supported With MS Beams