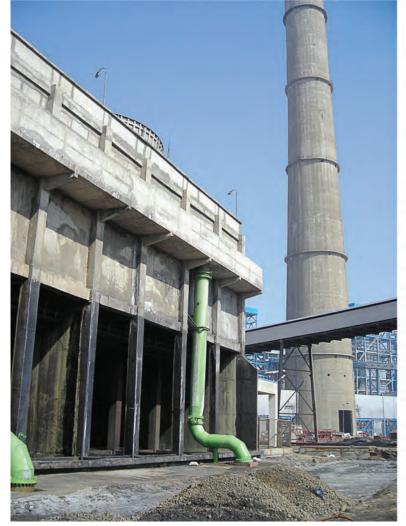

#### STRENGTHENING AND PROTECTIVE COATING WORK OF RCC CHIMNEY (106 MTR HEIGHT)

Strengthening Work With Crack Filling, PMM, LV Grout And Anti-carbonation Coatinng.