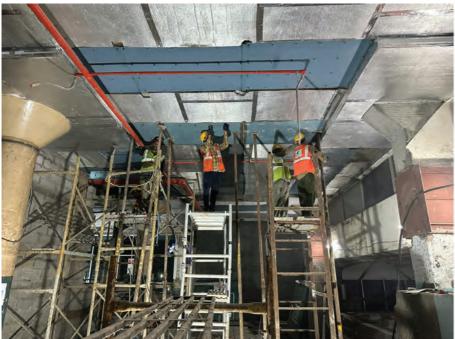

## SLAB STRENGTHENING WITH ISMB BEAM

Demolished Tie Beam Strengthening By MS Beam Using Hilti Anchor Fastener & Duct Slab With Ms Fabrication Work

PIONEERCO STRUCTURAL STRENGTHENING & PROTECTIVE COATINGS PVT LTD CERTIFIED сом