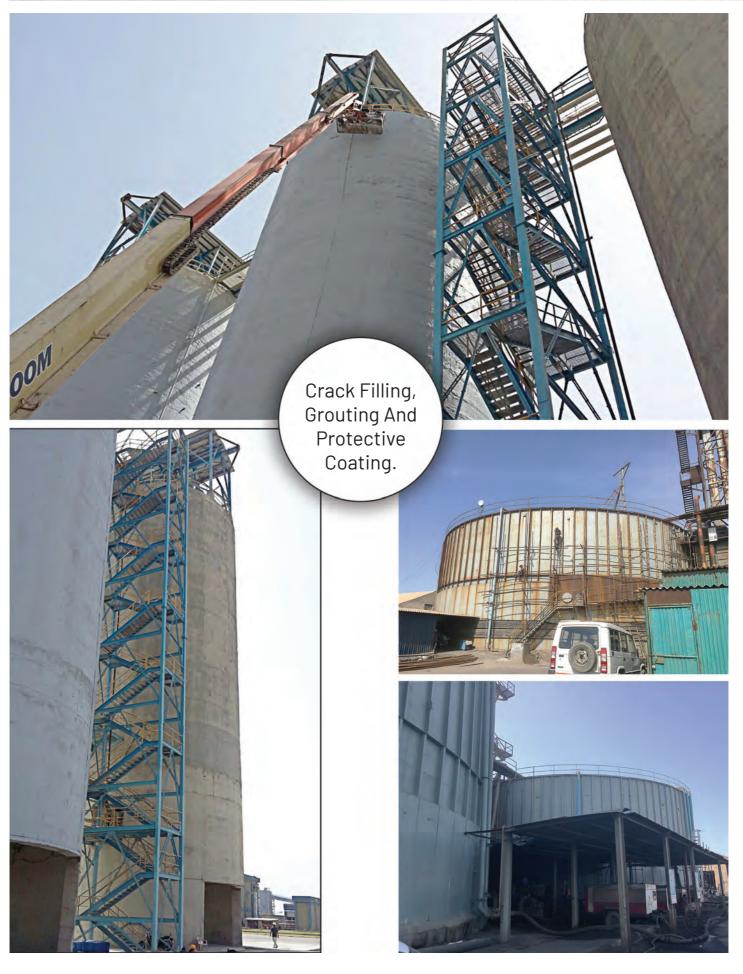

#### REPAIRING AND PROTECTIVE TO RCC COOLING TOWER

Grouting Crack Filling And Protective Coating

### PROTECTIVE COATING TO MS HOPPER IN CEMENT PLANT

Copper Blasting And Protective Coating For Cement Hopper.

Crack Filling, Grouting And Protective Coating For Effluent Water Treatment Plant.