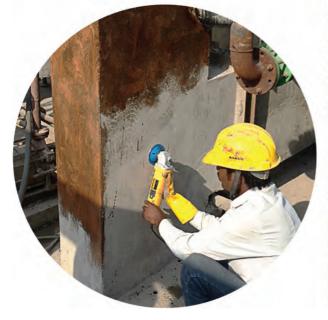

# RETROFITTING OF FIRE DAMAGE USING CARBON WRAPPING AND GROUTING





Retrofitting work including LV grout, PMM, Jacketing, Carbon fiber wrapping protected with fire retardant mortar









#### RETROFITTING OF JETTY USING GROUTING AND FIBER WRAPPING













Structure Repair Work For Submerged Area Including Carbon Fiber Wrapping With Anti-carbonation Coating.





#### INDUSTRIAL BLDG RETROFITTING USING LV GROUT LAMINATES AND CARBON WRAPPING













LV Grouting With Carbon Wrapping And Laminates.



#### STRENGTHENING AND PROTECTIVE COATING WORK OF RCC CHIMNEY (106 MTR HEIGHT)





Strengthening Work With Crack Filling, PMM, LV Grout And Anti-carbonation Coatinng.







### COLUMN STRENGTHENING USING GLASS FIBER WRAPPING

#### Column Jacketing With Glass Fiber Wrapping.











#### CARBON FIBER WRAPPING WORK FOR STRENGTHENING OF STRUCTURE

Beam & Column Strengthening Work By Carbon Fiber Wrapping.





#### CARBON FIBER WRAPPING WORK FOR STRENGTHENING OF STRUCTURE















#### SLAB STRENGTHENING USING MS BASE PLATE HILTI ANCHOR BOLTS AND EXTERNAL PRESTRESSING









Base Plate Installation With External Prestressing To Achieve The Required Strength In Existing Structure.





#### SLAB STRENGTHENING BY USING MS BASE PLATE AND HILTI ANCHOR BOLTS







Base Plate Installation To Achieve The Required Strength In Existing Structure.







### VIADUCT COLUMN JACKETING WORK



Submerged Concrete Structure Strengthening By Using LV Grout And Jacketing With Anti- Carbonation Protective Coating.





### BRIDGE PILE CAPS RETROFITTING WORK





Base Plate