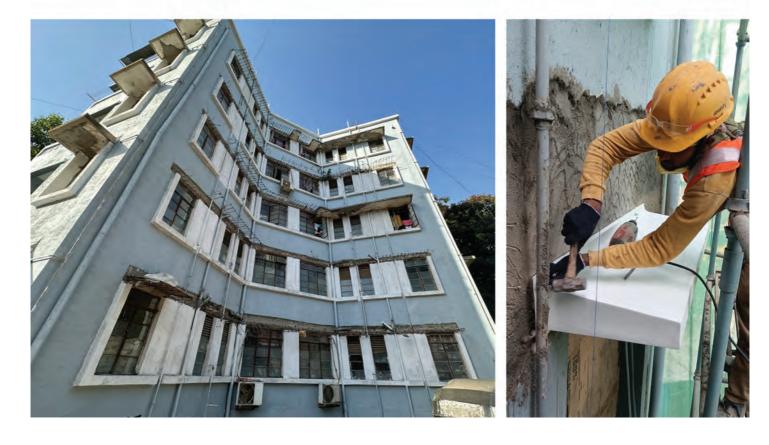

### STRUCTURE STENGTHENING WORK

Curve Beam Made To Support The Existing Slab By Using TMT Steel Anchoring(Hilti) And Micro Concrete

Facade Repair And Column Jacketing Work