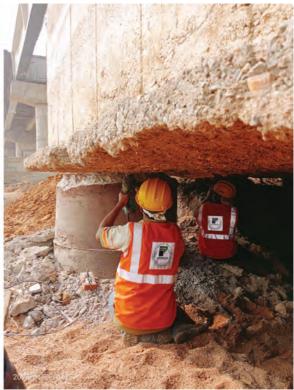

### BRIDGE PILE CAPS RETROFITTING WORK

Base Plate Installation With External Prestressing To Achieve The Required Strength In Existing Structure.