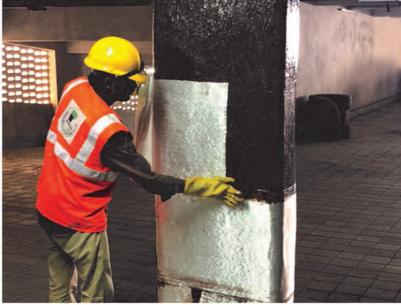

RETROFITTING OF FIRE DAMAGE USING CARBON WRAPPING AND GROUTING





Retrofitting work including LV grout, PMM, Jacketing, Carbon fiber wrapping protected with fire retardant mortar









#### RETROFITTING OF JETTY USING GROUTING AND FIBER WRAPPING













Structure Repair Work For Submerged Area Including Carbon Fiber Wrapping With Anti-carbonation Coating.





#### INDUSTRIAL BLDG RETROFITTING USING LV GROUT LAMINATES AND CARBON WRAPPING













LV Grouting With Carbon Wrapping And Laminates.



#### STRENGTHENING AND PROTECTIVE COATING WORK OF RCC CHIMNEY (106 MTR HEIGHT)





Strengthening Work With Crack Filling, PMM, LV Grout And Anti-carbonation Coatinng.







### COLUMN STRENGTHENING USING GLASS FIBER WRAPPING

#### Column Jacketing With Glass Fiber Wrapping.











#### CARBON FIBER WRAPPING WORK FOR STRENGTHENING OF STRUCTURE

Beam & Column Strengthening Work By Carbon Fiber Wrapping.





#### CARBON FIBER WRAPPING WORK FOR STRENGTHENING OF STRUCTURE















#### SLAB STRENGTHENING USING MS BASE PLATE HILTI ANCHOR BOLTS AND EXTERNAL PRESTRESSING









Base Plate Installation With External Prestressing To Achieve The Required Strength In Existing Structure.





#### SLAB STRENGTHENING BY USING MS BASE PLATE AND HILTI ANCHOR BOLTS







Base Plate Installation To Achieve The Required Strength In Existing Structure.







### VIADUCT COLUMN JACKETING WORK



Submerged Concrete Structure Strengthening By Using LV Grout And Jacketing With Anti- Carbonation Protective Coating.





### BRIDGE PILE CAPS RETROFITTING WORK





Base Plate I