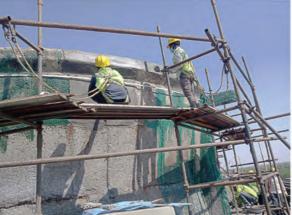

## REPAIRING OF RCC COOLING TOWER

Structural Retrofitting Cathodic Protection, Carbon Fiber Wrapping And Protective Coating.