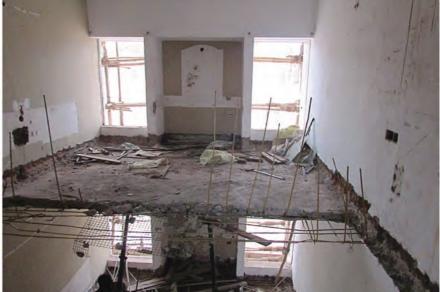

NG
- STRENGTHENING AND PROTECTIVE COATING WORK OF RCC CHIMNEY (106 MTR HEIGHT)
- COLUMN STRENGTHENING USING GLASS FIBER WRAPPING
- CARBON FIBER WRAPPING WORK FOR STRENGTHENING OF STRUCTURE
- SLAB STRENGTHENING BY USING MS BASE PLATE AND HILTI ANCHOR BOLTS/EXTERNAL PRE-STRESSING
- SLAB STRENGTHENING BY USING MS BASE PLATE AND HILTI ANCHOR BOLTS
- VIADUCT COLUMN JACKETING WORK
- BRIDGE PILE CAPS RETROFITTING WORK



# STRUCTURAL REPAIR & RETROFITTING













Slab Work Using Deck Sheet Supported With MS Beams





#### RETROFITTNG OF RCC HOPPER IN CEMENT PLANT





Retrofitting Of Cement Plant Hopper.





## REPAIRING OF RCC COOLING TOWER







Structural Retrofitting Cathodic Protection, Carbon Fiber Wrapping And Protective Coating.





### HOTEL RETOFITTING AND REPAIR WORK











Major Retrofitting Recasting Of Slabs, Jacketing, LV Grout With External Protective Coating





#### REPAIRING AND PROTECTIVE TO RCC COOLING TOWER









Grouting Crack Filling And Protective Coating



## COLUM JAKETING WORK

18. 2.



Column Jacketing LV Grout And Micro Concrete.





## SLAB STRENGTHENING WITH ISMB BEAM



Demolished Tie Beam Strengthening By MS Beam Using Hilti Anchor Fastener & Duct Slab With Ms Fabrication Work







PIONEERCO STRUCTURAL STRENGTHENING & PROTECTIVE COATINGS PVT LTD CERTIFIED сом

2015

#### **BASE PLATE FIXING WITH HILTI BOLTS** FOR STRUCTUAL FABRICATION WORK FOR ERECTION OF MS COLUMN







## Base Plate Fixing Using Hilti Bolts For Erection For Roof MS Structure



## **BUILDING RESTORATION WORK**



Building Repair Work Done With FRP Chajja