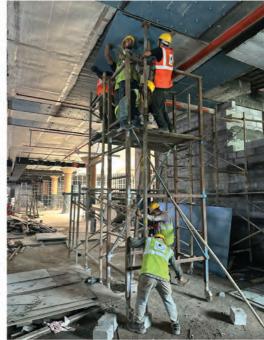

## SLAB STRENGTHENING WITH ISMB BEAM

Demolished Tie Beam Strengthening By MS Beam Using Hilti Anchor Fastener & Duct Slab With Ms Fabrication Work

PIONEERCO STRUCTURAL STRENGTHENING & PROTECTIVE COATINGS PVT LTD CERTIFIED сом