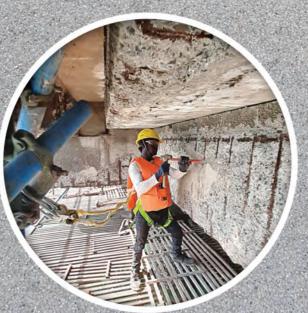

# STRUCTURAL REPAIR & RETROFITTING

Slab Work Using Deck Sheet Supported With MS Beams