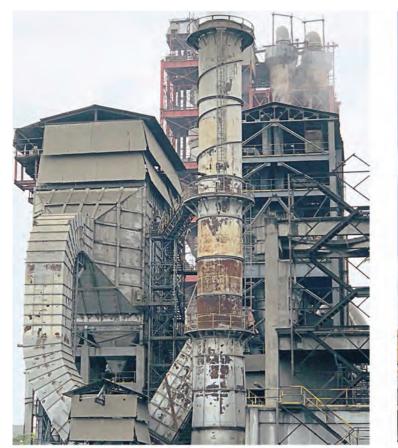

#### STRENGTHENING AND PROTECTIVE COATING WORK OF RCC CHIMNEY (106 MTR HEIGHT)

Strengthening Work With Crack Filling, PMM, LV Grout And Anti-carbonation Coatinng.