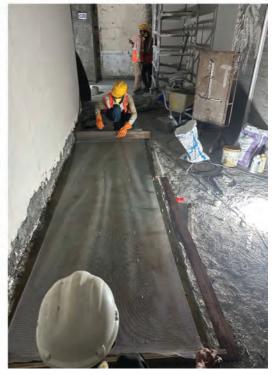

# STRUCTURAL REPAIR & RETROFITTING

Slab Work Using Deck Sheet Supported With MS Beams