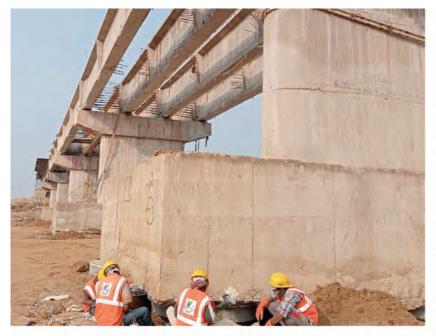

### BRIDGE PILE CAPS RETROFITTING WORK

Base Plate Installation With External Prestressing To Achieve The Required Strength In Existing Structure.