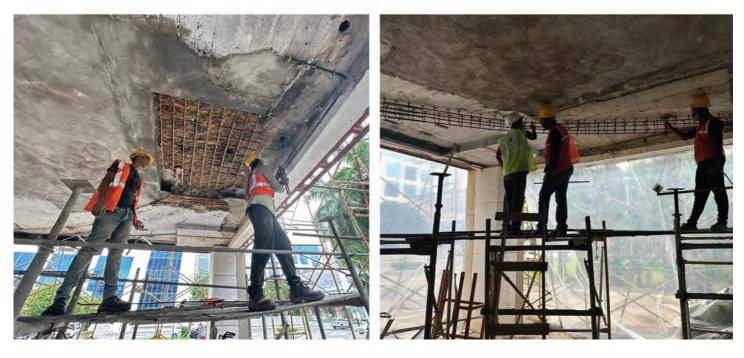

### STRUCTURE STENGTHENING WORK

Curve Beam Made To Support The Existing Slab By Using TMT Steel Anchoring(Hilti) And Micro Concrete

Facade Repair And Column Jacketing Work