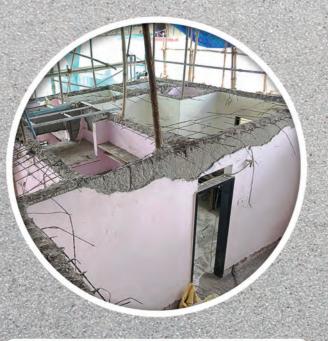

# STRUCTURAL REPAIR & RETROFITTING

Slab Work Using Deck Sheet Supported With MS Beams