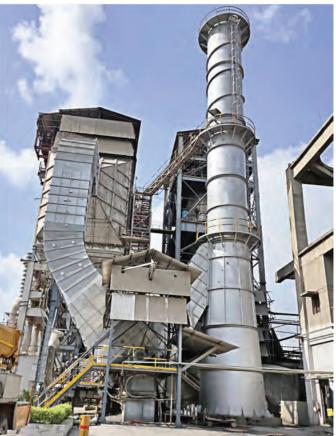

#### STRENGTHENING AND PROTECTIVE COATING WORK OF RCC CHIMNEY (106 MTR HEIGHT)

Strengthening Work With Crack Filling, PMM, LV Grout And Anti-carbonation Coatinng.