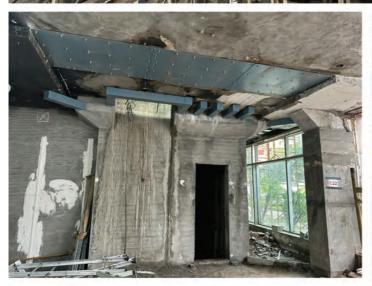

## SLAB STRENGTHENING WITH ISMB BEAM

Demolished Tie Beam Strengthening By MS Beam Using Hilti Anchor Fastener & Duct Slab With Ms Fabrication Work

PIONEERCO STRUCTURAL STRENGTHENING & PROTECTIVE COATINGS PVT LTD CERTIFIED сом