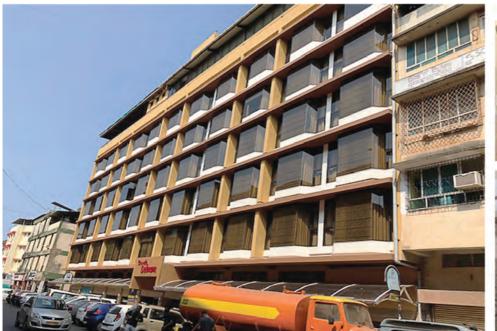

### HOTEL RETOFITTING AND REPAIR WORK

Major Retrofitting Recasting Of Slabs, Jacketing, LV Grout With External Protective Coating