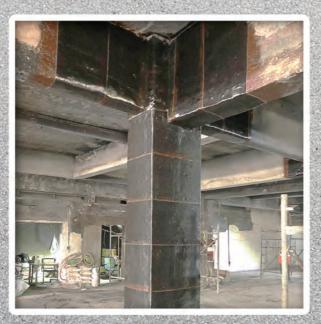

RESTORATION WORK**



Building Repair Work Done With FRP Chajja





### STRUCTURE STENGTHENING WORK



Curve Beam Made To Support The Existing Slab By Using TMT Steel Anchoring(Hilti) And Micro Concrete





Facade Repair And Column Jacketing Work





# CORROSION PROTECTION SYSTEM











## Scanning The Bars For Drilling Holes To Insert Rust Inhibitor Caplets





## HEAT RESISTANCE COATING TO MS CHIMNEY





Copper Blasting And Heat Resistance Coating For MS Chimney.





#### ANTI-CARBONATION AND PROTECTIVE COATING TO RCC AND MS STRUCTURE





### PROTECTIVE COATING TO MS HOPPER IN CEMENT PLANT



Copper Blasting And Protective Coating For Cement Hopper.



Crack Filling, Grouting And Protective Coating For Effluent Water Treatment Plant.



## SEISMIC RETROFITTING & UPGRADATION











#### RETROFITTING OF FIRE DAMAGE USING CARBON WRAPPING AND GROUTING





Retrofitting work including LV grout, PMM, Jacketing, Carbon fiber wrapping protected with fire retardant mortar









#### RETROFITTING OF JETTY USING GROUTING AND FIBER WRAPPING













Structure Repair Work For Submerged Area Including Carbon Fiber Wrapping With Anti-carbonation Coating.





#### INDUSTRIAL BLDG RETROFITTING USING LV GROUT LAMINATES AND CARBON WRAPPING













LV Grouting With Carbon Wrapping And Laminates.



#### STRENGTHENING AND PROTECTIVE COATING WORK OF RCC CHIMNEY (106 MTR HEIGHT)





Strengthening Work With Crack Filling, PMM, LV Grout And Anti-carbonation Coatinng.







### COLUMN STRENGTHENING USING GLASS FIBER WRAPPING

#### Column Jacketing With Glass Fiber Wr