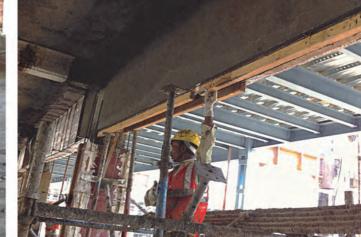

## SLAB STRENGTHENING WITH ISMB BEAM

Demolished Tie Beam Strengthening By MS Beam Using Hilti Anchor Fastener & Duct Slab With Ms Fabrication Work

PIONEERCO STRUCTURAL STRENGTHENING & PROTECTIVE COATINGS PVT LTD CERTIFIED сом