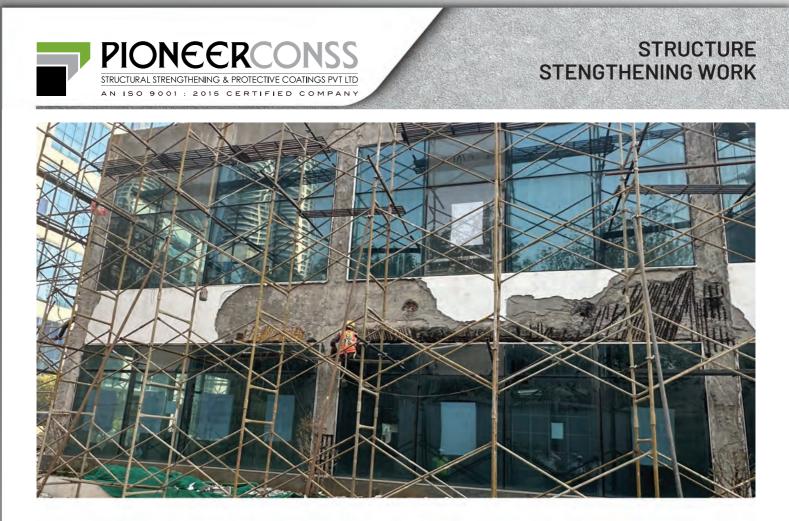

### STRUCTURE STENGTHENING WORK

Curve Beam Made To Support The Existing Slab By Using TMT Steel Anchoring(Hilti) And Micro Concrete

Facade Repair And Column Jacketing Work