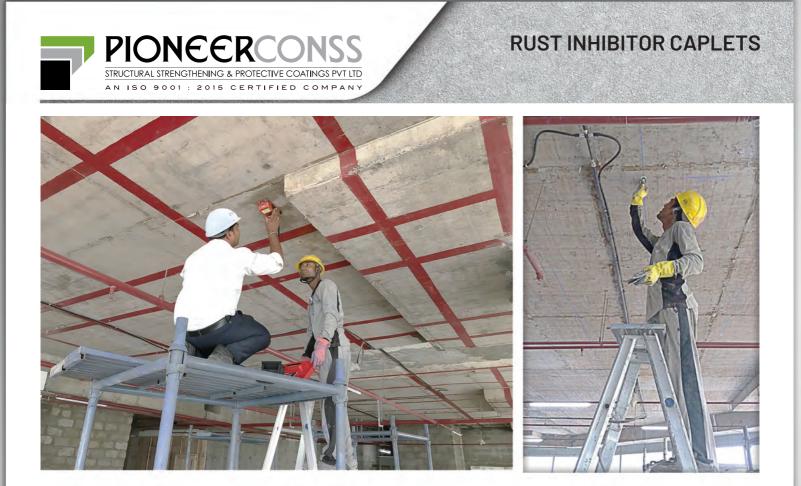

RK

18. 2.



Column Jacketing LV Grout And Micro Concrete.





## SLAB STRENGTHENING WITH ISMB BEAM



Demolished Tie Beam Strengthening By MS Beam Using Hilti Anchor Fastener & Duct Slab With Ms Fabrication Work







PIONEERCO STRUCTURAL STRENGTHENING & PROTECTIVE COATINGS PVT LTD CERTIFIED сом

2015

#### **BASE PLATE FIXING WITH HILTI BOLTS** FOR STRUCTUAL FABRICATION WORK FOR ERECTION OF MS COLUMN







## Base Plate Fixing Using Hilti Bolts For Erection For Roof MS Structure



## **BUILDING RESTORATION WORK**



Building Repair Work Done With FRP Chajja





### STRUCTURE STENGTHENING WORK



Curve Beam Made To Support The Existing Slab By Using TMT Steel Anchoring(Hilti) And Micro Concrete





Facade Repair And Column Jacketing Work





# CORROSION PROTECTION SYSTEM











## Scanning The Bars For Drilling Holes To Insert Rust Inhibitor Caplets





## HEAT RESISTANCE COATING TO MS CHIMNEY





Copper Blasting And Heat Resistance Coating For MS Chimney.





#### ANTI-CARBONATION AND PROTECTIVE COATING TO RCC AND MS STRUCTURE





### PROTECTIVE COATING TO MS HOPPER IN CEMENT PLANT



Copper Blasting And Protective Coating For Cement Hopper.



Crack Filling, Grouting And Protective Coating For Effluent Water Treatment Plant.



## SEISMIC RETROFITTING & UPGRADATION











#### RETROFITTING OF FIRE DAMAGE USING CARBON WRAPPING AND GROUTING





Retrofitting work including LV grout, PMM, Jacketing, Carbon fiber wrapping protected with fire retardant mortar









#### RETROFITTING OF JETTY USING GROUTING AND FIBER WRAPPING













Structure Repai