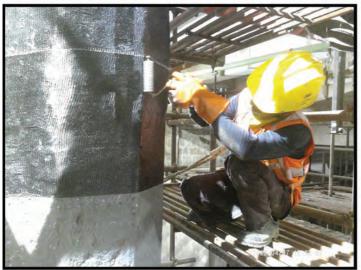

FITTING OF JETTY USING GROUTING AND FIBER WRAPPING













Structure Repair Work For Submerged Area Including Carbon Fiber Wrapping With Anti-carbonation Coating.





#### INDUSTRIAL BLDG RETROFITTING USING LV GROUT LAMINATES AND CARBON WRAPPING













LV Grouting With Carbon Wrapping And Laminates.



#### STRENGTHENING AND PROTECTIVE COATING WORK OF RCC CHIMNEY (106 MTR HEIGHT)





Strengthening Work With Crack Filling, PMM, LV Grout And Anti-carbonation Coatinng.







### COLUMN STRENGTHENING USING GLASS FIBER WRAPPING

#### Column Jacketing With Glass Fiber Wrapping.











#### CARBON FIBER WRAPPING WORK FOR STRENGTHENING OF STRUCTURE

Beam & Column Strengthening Work By Carbon Fiber Wrapping.





#### CARBON FIBER WRAPPING WORK FOR STRENGTHENING OF STRUCTURE















#### SLAB STRENGTHENING USING MS BASE PLATE HILTI ANCHOR BOLTS AND EXTERNAL PRESTRESSING









Base Plate Installation With External Prestressing To Achieve The Required Strength In Existing Structure.





#### SLAB STRENGTHENING BY USING MS BASE PLATE AND HILTI ANCHOR BOLTS







Base Plate Installation To Achieve The Required Strength In Existing Structure.







### VIADUCT COLUMN JACKETING WORK



Submerged Concrete Structure Strengthening By Using LV Grout And Jacketing With Anti- Carbonation Protective Coating.





### BRIDGE PILE CAPS RETROFITTING WORK





Base Plate Installation With External Prestressing To Achieve The Required Strength In Existing Structure.









## ACCREDITATION & MEMBERSHIP

## OUR AFFILIATION & CERTIFICATES OF LIFE MEMBERSHIP OF LEADING P