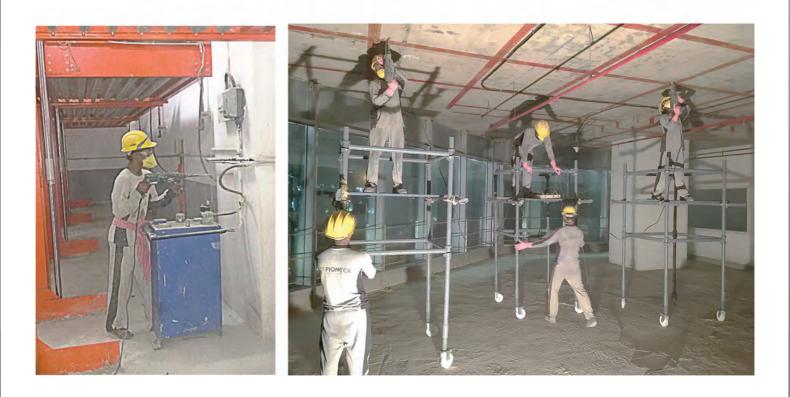

ENGTHENING WITH ISMB BEAM



Demolished Tie Beam Strengthening By MS Beam Using Hilti Anchor Fastener & Duct Slab With Ms Fabrication Work







PIONEERCO STRUCTURAL STRENGTHENING & PROTECTIVE COATINGS PVT LTD CERTIFIED сом

2015

#### **BASE PLATE FIXING WITH HILTI BOLTS** FOR STRUCTUAL FABRICATION WORK FOR ERECTION OF MS COLUMN







## Base Plate Fixing Using Hilti Bolts For Erection For Roof MS Structure



## **BUILDING RESTORATION WORK**



Building Repair Work Done With FRP Chajja





### STRUCTURE STENGTHENING WORK



Curve Beam Made To Support The Existing Slab By Using TMT Steel Anchoring(Hilti) And Micro Concrete





Facade Repair And Column Jacketing Work





# CORROSION PROTECTION SYSTEM











## Scanning The Bars For Drilling Holes To Insert Rust Inhibitor Caplets





## HEAT RESISTANCE COATING TO MS CHIMNEY





Copper Blasting And Heat Resistance Coating For MS Chimney.





#### ANTI-CARBONATION AND PROTECTIVE COATING TO RCC AND MS STRUCTURE





### PROTECTIVE COATING TO MS HOPPER IN CEMENT PLANT



Copper Blasting And Protective Coating For Cement Hopper.



Crack Filling, Grouting And Protective Coating For Effluent Water Treatment Plant.



## SEISMIC RETROFITTING & UPGRADATION











#### RETROFITTING OF FIRE DAMAGE USING CARBON WRAPPING AND GROUTING





Retrofitting work including LV grout, PMM, Jacketing, Carbon fiber wrapping protected with fire retardant mortar









#### RETROFITTING OF JETTY USING GROUTING AND FIBER WRAPPING













Structure Repair Work For Submerged Area Including Carbon Fiber Wrapping With Anti-carbonat