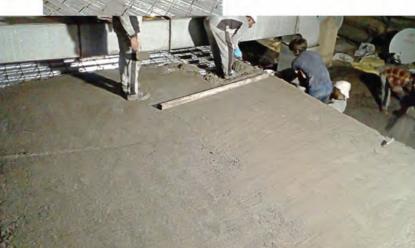

# STRUCTURAL REPAIR & RETROFITTING

Slab Work Using Deck Sheet Supported With MS Beams