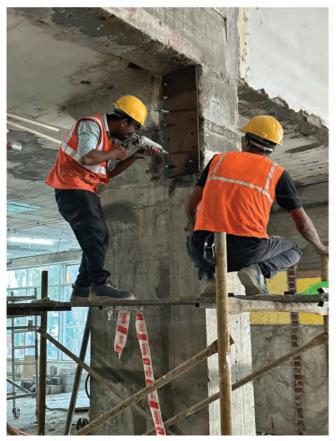

### STRUCTURE STENGTHENING WORK

Curve Beam Made To Support The Existing Slab By Using TMT Steel Anchoring(Hilti) And Micro Concrete

Facade Repair And Column Jacketing Work