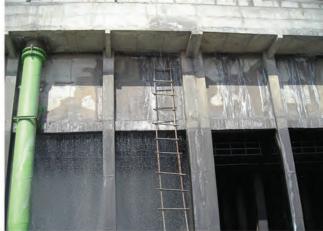

#### STRENGTHENING AND PROTECTIVE COATING WORK OF RCC CHIMNEY (106 MTR HEIGHT)

Strengthening Work With Crack Filling, PMM, LV Grout And Anti-carbonation Coatinng.