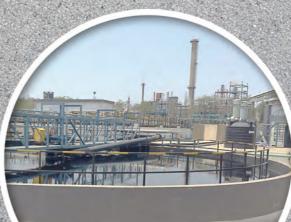

### PROTECTIVE COATING TO MS HOPPER IN CEMENT PLANT

Copper Blasting And Protective Coating For Cement Hopper.

Crack Filling, Grouting And Protective Coating For Effluent Water Treatment Plant.