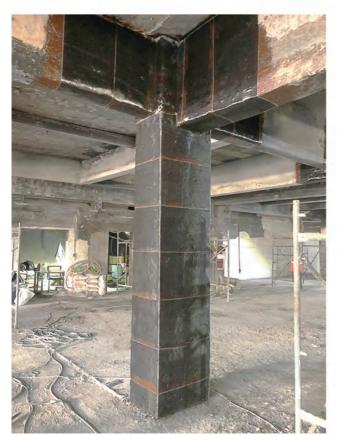

oncrete





Facade Repair And Column Jacketing Work





# CORROSION PROTECTION SYSTEM











## Scanning The Bars For Drilling Holes To Insert Rust Inhibitor Caplets





## HEAT RESISTANCE COATING TO MS CHIMNEY





Copper Blasting And Heat Resistance Coating For MS Chimney.





#### ANTI-CARBONATION AND PROTECTIVE COATING TO RCC AND MS STRUCTURE





### PROTECTIVE COATING TO MS HOPPER IN CEMENT PLANT



Copper Blasting And Protective Coating For Cement Hopper.



Crack Filling, Grouting And Protective Coating For Effluent Water Treatment Plant.



## SEISMIC RETROFITTING & UPGRADATION











#### RETROFITTING OF FIRE DAMAGE USING CARBON WRAPPING AND GROUTING





Retrofitting work including LV grout, PMM, Jacketing, Carbon fiber wrapping protected with fire retardant mortar









#### RETROFITTING OF JETTY USING GROUTING AND FIBER WRAPPING













Structure Repair Work For Submerged Area Including Carbon Fiber Wrapping With Anti-carbonation Coating.





#### INDUSTRIAL BLDG RETROFITTING USING LV GROUT LAMINATES AND CARBON WRAPPING













LV Grouting With Carbon Wrapping And Laminates.



#### STRENGTHENING AND PROTECTIVE COATING WORK OF RCC CHIMNEY (106 MTR HEIGHT)





Strengthening Work With Crack Filling, PMM, LV Grout And Anti-carbonation Coatinng.







### COLUMN STRENGTHENING USING GLASS FIBER WRAPPING

#### Column Jacketing With Glass Fiber Wrapping.











#### CARBON FIBER WRAPPING WORK FOR STRENGTHENING OF STRUCTURE

Beam & Column Strengthening Work By Carbon Fiber Wrapping.





#### CARBON FIBER WRAPPING WORK FOR STRENGTHENING