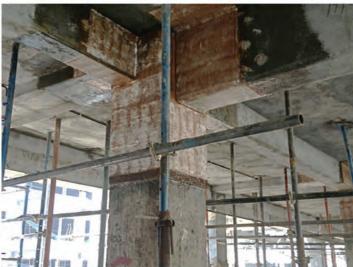

### VIADUCT COLUMN JACKETING WORK

Submerged Concrete Structure Strengthening By Using LV Grout And Jacketing With Anti- Carbonation Protective Coating.