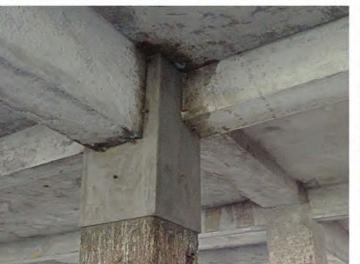

### BRIDGE PILE CAPS RETROFITTING WORK

Base Plate Installation With External Prestressing To Achieve The Required Strength In Existing Structure.