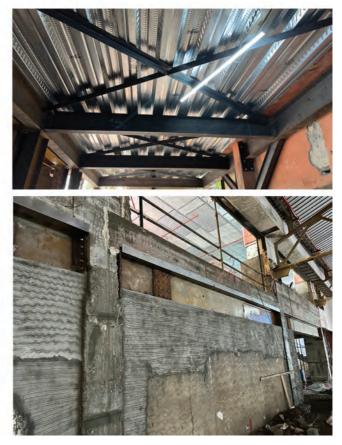

# STRUCTURAL REPAIR & RETROFITTING

Slab Work Using Deck Sheet Supported With MS Beams