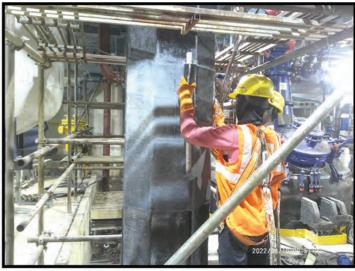

## HEAT RESISTANCE COATING TO MS CHIMNEY

Copper Blasting And Heat Resistance Coating For MS Chimney.