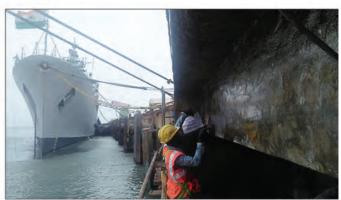

#### RETROFITTING OF JETTY USING GROUTING AND FIBER WRAPPING

Structure Repair Work For Submerged Area Including Carbon Fiber Wrapping With Anti-carbonation Coating.

### VIADUCT COLUMN JACKETING WORK

Submerged Concrete Structure Strengthening By Using LV Grout And Jacketing With Anti- Carbonation Protective Coating.