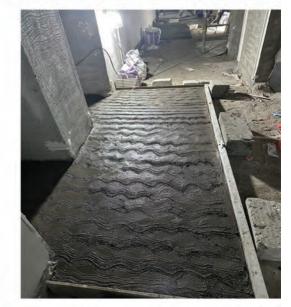

# STRUCTURAL REPAIR & RETROFITTING

Slab Work Using Deck Sheet Supported With MS Beams