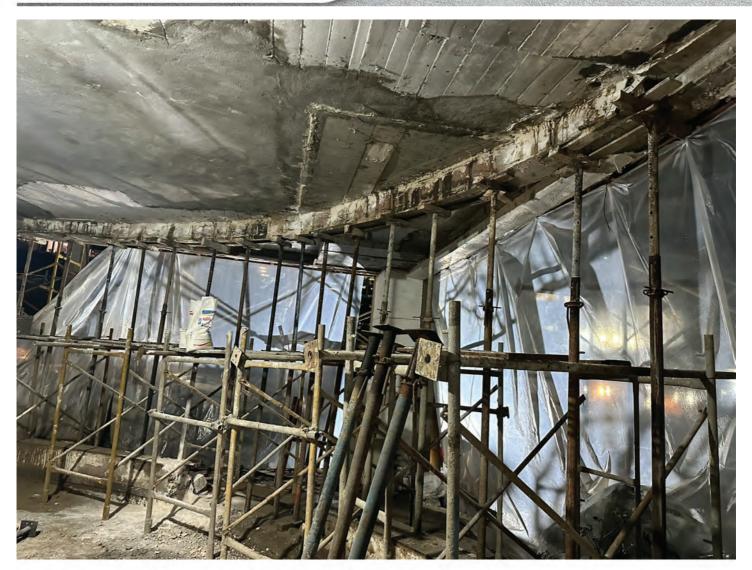

### STRUCTURE STENGTHENING WORK

Curve Beam Made To Support The Existing Slab By Using TMT Steel Anchoring(Hilti) And Micro Concrete

Facade Repair And Column Jacketing Work