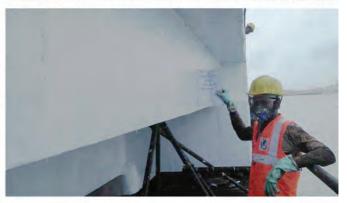

#### RETROFITTING OF JETTY USING GROUTING AND FIBER WRAPPING

Structure Repair Work For Submerged Area Including Carbon Fiber Wrapping With Anti-carbonation Coating.

### VIADUCT COLUMN JACKETING WORK

Submerged Concrete Structure Strengthening By Using LV Grout And Jacketing With Anti- Carbonation Protective Coating.