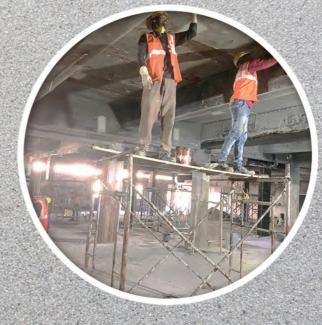

# STRUCTURAL REPAIR & RETROFITTING

Slab Work Using Deck Sheet Supported With MS Beams

## SLAB STRENGTHENING WITH ISMB BEAM

Demolished Tie Beam Strengthening By MS Beam Using Hilti Anchor Fastener & Duct Slab With Ms Fabrication Work

PIONEERCO STRUCTURAL STRENGTHENING & PROTECTIVE COATINGS PVT LTD CERTIFIED сом