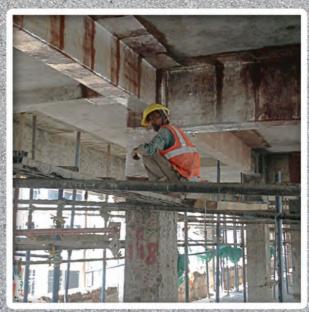

# STRUCTURAL REPAIR & RETROFITTING

Slab Work Using Deck Sheet Supported With MS Beams