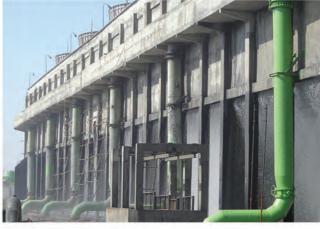

#### STRENGTHENING AND PROTECTIVE COATING WORK OF RCC CHIMNEY (106 MTR HEIGHT)

Strengthening Work With Crack Filling, PMM, LV Grout And Anti-carbonation Coatinng.