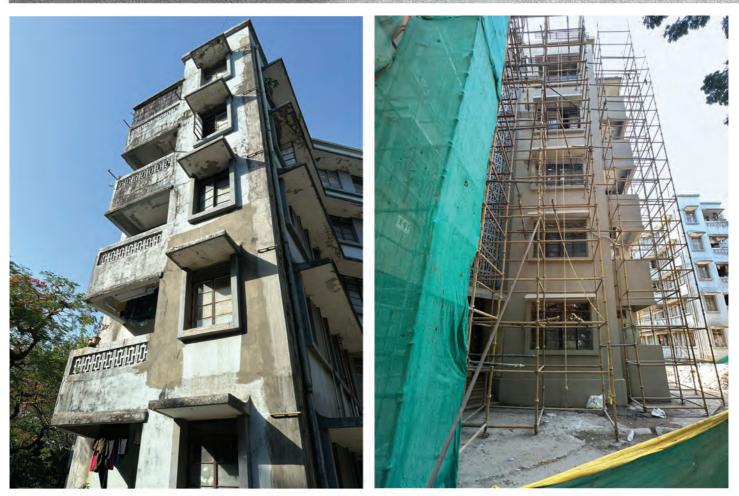

# HOTEL RETOFITTING AND REPAIR WORK











Major Retrofitting Recasting Of Slabs, Jacketing, LV Grout With External Protective Coating





#### REPAIRING AND PROTECTIVE TO RCC COOLING TOWER









Grouting Crack Filling And Protective Coating



## COLUM JAKETING WORK

18. 2.



Column Jacketing LV Grout And Micro Concrete.





## SLAB STRENGTHENING WITH ISMB BEAM



Demolished Tie Beam Strengthening By MS Beam Using Hilti Anchor Fastener & Duct Slab With Ms Fabrication Work







PIONEERCO STRUCTURAL STRENGTHENING & PROTECTIVE COATINGS PVT LTD CERTIFIED сом

2015

#### **BASE PLATE FIXING WITH HILTI BOLTS** FOR STRUCTUAL FABRICATION WORK FOR ERECTION OF MS COLUMN







## Base Plate Fixing Using Hilti Bolts For Erection For Roof MS Structure



## **BUILDING RESTORATION WORK**



Building Repair Work Done With FRP Chajja





### STRUCTURE STENGTHENING WORK



Curve Beam Made To Support The Existing Slab By Using TMT Steel Anchoring(Hilti) And Micro Concrete





Facade Repair And Column Jacketing Work





# CORROSION PROTECTION SYSTEM











## Scanning The Bars For Drilling Holes To Insert Rust Inhibitor Caplets





## HEAT RESISTANCE COATING TO MS CHIMNEY





Copper Blasting And Heat Resistance Coating For MS Chimney.





#### ANTI-CARBONATION AND PROTECTIVE COATING TO RCC AND MS STRUCTURE





### PROTECTIVE COATING TO MS HOPPER IN CEMENT PLANT



Copper Blasting And Protective Coating For Cement Hopper.



Crack Filling, Grouting And Protective Coating For Effluent Water Treatment Plant.



## SEISMIC RETROFITTING & UPGRADATION











#### RETROF