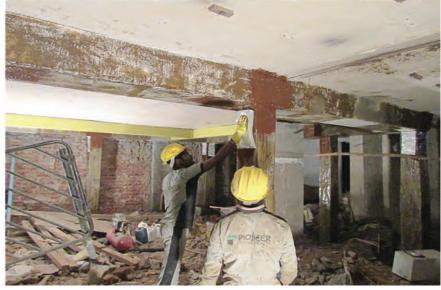

## SLAB STRENGTHENING WITH ISMB BEAM

Demolished Tie Beam Strengthening By MS Beam Using Hilti Anchor Fastener & Duct Slab With Ms Fabrication Work

PIONEERCO STRUCTURAL STRENGTHENING & PROTECTIVE COATINGS PVT LTD CERTIFIED сом