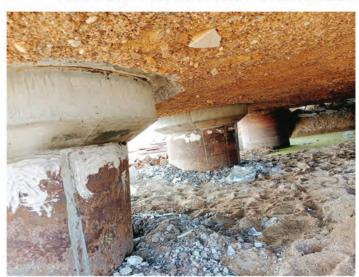

### BRIDGE PILE CAPS RETROFITTING WORK

Base Plate Installation With External Prestressing To Achieve The Required Strength In Existing Structure.