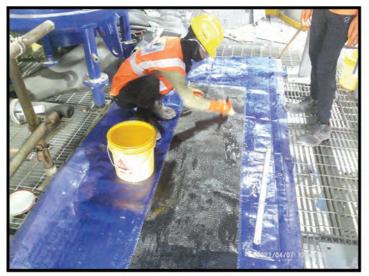

#### REPAIRING AND PROTECTIVE TO RCC COOLING TOWER

Grouting Crack Filling And Protective Coating