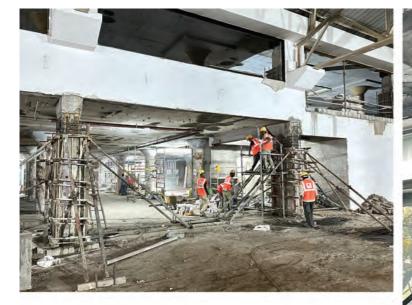

TI ANCHOR BOLTS/EXTERNAL PRE-STRESSING
- SLAB STRENGTHENING BY USING MS BASE PLATE AND HILTI ANCHOR BOLTS
- VIADUCT COLUMN JACKETING WORK
- BRIDGE PILE CAPS RETROFITTING WORK



# STRUCTURAL REPAIR & RETROFITTING













Slab Work Using Deck Sheet Supported With MS Beams





#### RETROFITTNG OF RCC HOPPER IN CEMENT PLANT





Retrofitting Of Cement Plant Hopper.





## REPAIRING OF RCC COOLING TOWER







Structural Retrofitting Cathodic Protection, Carbon Fiber Wrapping And Protective Coating.





### HOTEL RETOFITTING AND REPAIR WORK











Major Retrofitting Recasting Of Slabs, Jacketing, LV Grout With External Protective Coating





#### REPAIRING AND PROTECTIVE TO RCC COOLING TOWER









Grouting Crack Filling And Protective Coating



## COLUM JAKETING WORK

18. 2.



Column Jacketing LV Grout And Micro Concrete.





## SLAB STRENGTHENING WITH ISMB BEAM



Demolished Tie Beam Strengthening By MS Beam Using Hilti Anchor Fastener & Duct Slab With Ms Fabrication Work







PIONEERCO STRUCTURAL STRENGTHENING & PROTECTIVE COATINGS PVT LTD CERTIFIED сом

2015

#### **BASE PLATE FIXING WITH HILTI BOLTS** FOR STRUCTUAL FABRICATION WORK FOR ERECTION OF MS COLUMN







## Base Plate Fixing Using Hilti Bolts For Erection For Roof MS Structure



## **BUILDING RESTORATION WORK**



Building Repair Work Done With FRP Chajja





### STRUCTURE STENGTHENING WORK



Curve Beam Made To Support The Existing Slab By Using TMT Steel Anchoring(Hilti) And Micro Concrete





Facade Repair And Column Jacketing Work





# CORROSION PROTECTION SYSTEM











## Scannin