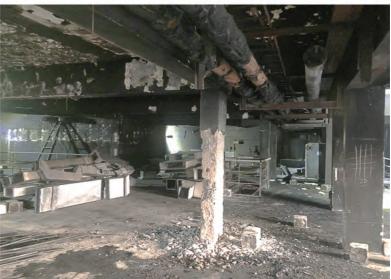

#### RETROFITTING OF FIRE DAMAGE USING CARBON WRAPPING AND GROUTING

Retrofitting work including LV grout, PMM, Jacketing, Carbon fiber wrapping protected with fire retardant mortar