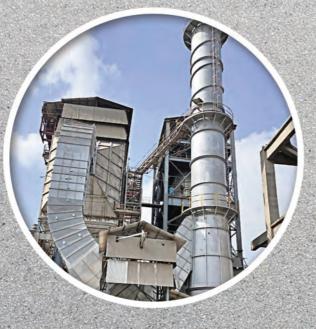

## HEAT RESISTANCE COATING TO MS CHIMNEY

Copper Blasting And Heat Resistance Coating For MS Chimney.

### PROTECTIVE COATING TO MS HOPPER IN CEMENT PLANT

Copper Blasting And Protective Coating For Cement Hopper.

Crack Filling, Grouting And Protective Coating For Effluent Water Treatment Plant.