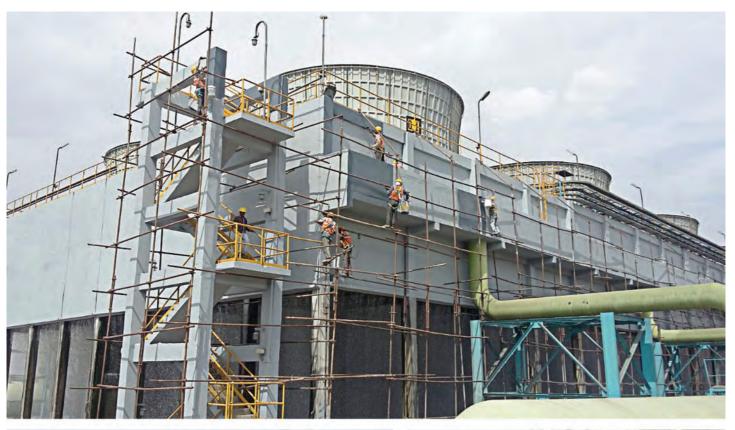

## REPAIRING OF RCC COOLING TOWER

Structural Retrofitting Cathodic Protection, Carbon Fiber Wrapping And Protective Coating.

#### REPAIRING AND PROTECTIVE TO RCC COOLING TOWER

Grouting Crack Filling And Protective Coating