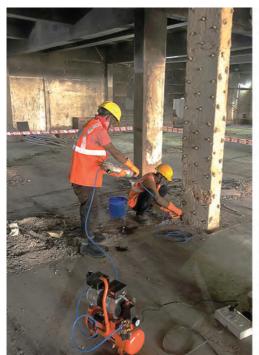

#### RETROFITTNG OF RCC HOPPER IN CEMENT PLANT

Retrofitting Of Cement Plant Hopper.