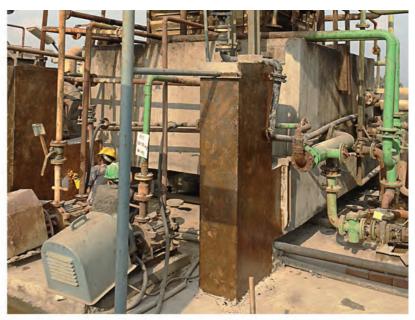

### PROTECTIVE COATING TO MS HOPPER IN CEMENT PLANT

Copper Blasting And Protective Coating For Cement Hopper.

Crack Filling, Grouting And Protective Coating For Effluent Water Treatment Plant.