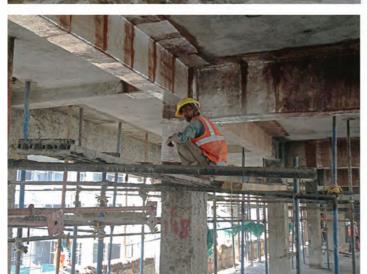

himney.





#### ANTI-CARBONATION AND PROTECTIVE COATING TO RCC AND MS STRUCTURE





### PROTECTIVE COATING TO MS HOPPER IN CEMENT PLANT



Copper Blasting And Protective Coating For Cement Hopper.



Crack Filling, Grouting And Protective Coating For Effluent Water Treatment Plant.



## SEISMIC RETROFITTING & UPGRADATION











#### RETROFITTING OF FIRE DAMAGE USING CARBON WRAPPING AND GROUTING





Retrofitting work including LV grout, PMM, Jacketing, Carbon fiber wrapping protected with fire retardant mortar









#### RETROFITTING OF JETTY USING GROUTING AND FIBER WRAPPING













Structure Repair Work For Submerged Area Including Carbon Fiber Wrapping With Anti-carbonation Coating.





#### INDUSTRIAL BLDG RETROFITTING USING LV GROUT LAMINATES AND CARBON WRAPPING













LV Grouting With Carbon Wrapping And Laminates.



#### STRENGTHENING AND PROTECTIVE COATING WORK OF RCC CHIMNEY (106 MTR HEIGHT)





Strengthening Work With Crack Filling, PMM, LV Grout And Anti-carbonation Coatinng.







### COLUMN STRENGTHENING USING GLASS FIBER WRAPPING

#### Column Jacketing With Glass Fiber Wrapping.











#### CARBON FIBER WRAPPING WORK FOR STRENGTHENING OF STRUCTURE

Beam & Column Strengthening Work By Carbon Fiber Wrapping.





#### CARBON FIBER WRAPPING WORK FOR STRENGTHENING OF STRUCTURE















#### SLAB STRENGTHENING USING MS BASE PLATE HILTI ANCHOR BOLTS AND EXTERNAL PRESTRESSING









Base Plate Installation With External Prestressing To Achieve The Required Strength In Existing Structure.





#### SLAB STRENGTHENING BY USING MS B