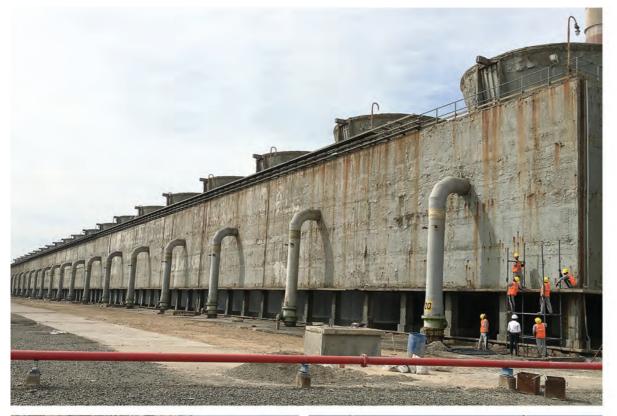

## REPAIRING OF RCC COOLING TOWER

Structural Retrofitting Cathodic Protection, Carbon Fiber Wrapping And Protective Coating.

#### REPAIRING AND PROTECTIVE TO RCC COOLING TOWER

Grouting Crack Filling And Protective Coating