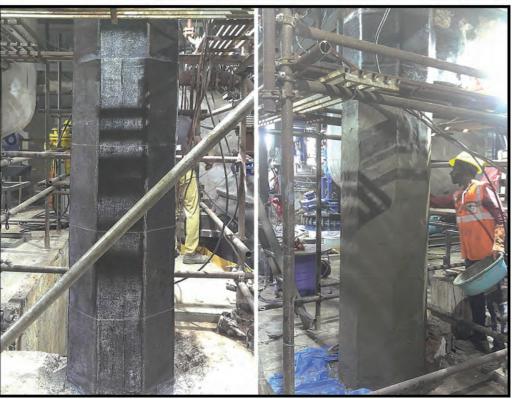

#### RETROFITTING OF FIRE DAMAGE USING CARBON WRAPPING AND GROUTING

Retrofitting work including LV grout, PMM, Jacketing, Carbon fiber wrapping protected with fire retardant mortar