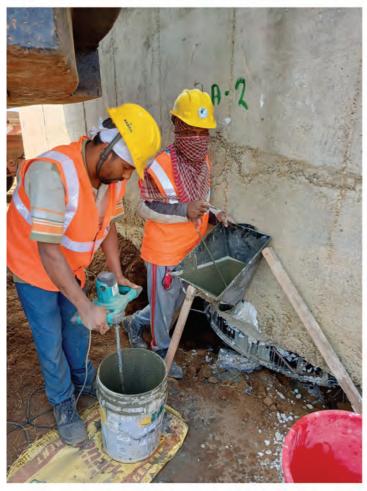

pping.











#### CARBON FIBER WRAPPING WORK FOR STRENGTHENING OF STRUCTURE

Beam & Column Strengthening Work By Carbon Fiber Wrapping.





#### CARBON FIBER WRAPPING WORK FOR STRENGTHENING OF STRUCTURE















#### SLAB STRENGTHENING USING MS BASE PLATE HILTI ANCHOR BOLTS AND EXTERNAL PRESTRESSING









Base Plate Installation With External Prestressing To Achieve The Required Strength In Existing Structure.





#### SLAB STRENGTHENING BY USING MS BASE PLATE AND HILTI ANCHOR BOLTS







Base Plate Installation To Achieve The Required Strength In Existing Structure.







### VIADUCT COLUMN JACKETING WORK



Submerged Concrete Structure Strengthening By Using LV Grout And Jacketing With Anti- Carbonation Protective Coating.





### BRIDGE PILE CAPS RETROFITTING WORK





Base Plate Installation With External Prestressing To Achieve The Required Strength In Existing Structure.









## ACCREDITATION & MEMBERSHIP

## OUR AFFILIATION & CERTIFICATES OF LIFE MEMBERSHIP OF LEADING PROFESSIONAL INSTITUTE



INDIAN INSTITUTION OF BRIDGE ENGINEERS



INDIAN CONCRETE INSTITUTE



INDIAN SOCIETY OF STRUCTURAL ENGINEERS



AMERICAN CONCRETE INSTITUTE



INDIAN GREEN BUILDING COUNCIL



ISO 9001:2015



ISO 14001:2015



ISO 45001:2018





REGD. | PIONEER CONSOLIDATED OFFICE | CONSTRUCTORS PVT. LTD. # 241, CITI CENTER, S. V. ROAD, GOREGAON (W), MUMBAI-400 062. M A H A R A S H T R A , I N D I A.

10.00

F

(S): + 91-9372073687
(C): + 91-9820295264
(⊠): contact@pioneerconss.com



www.pioneerconss.com