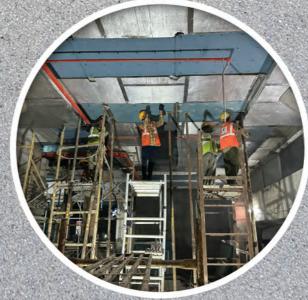

#### **BASE PLATE FIXING WITH HILTI BOLTS** FOR STRUCTUAL FABRICATION WORK FOR ERECTION OF MS COLUMN

## Base Plate Fixing Using Hilti Bolts For Erection For Roof MS Structure