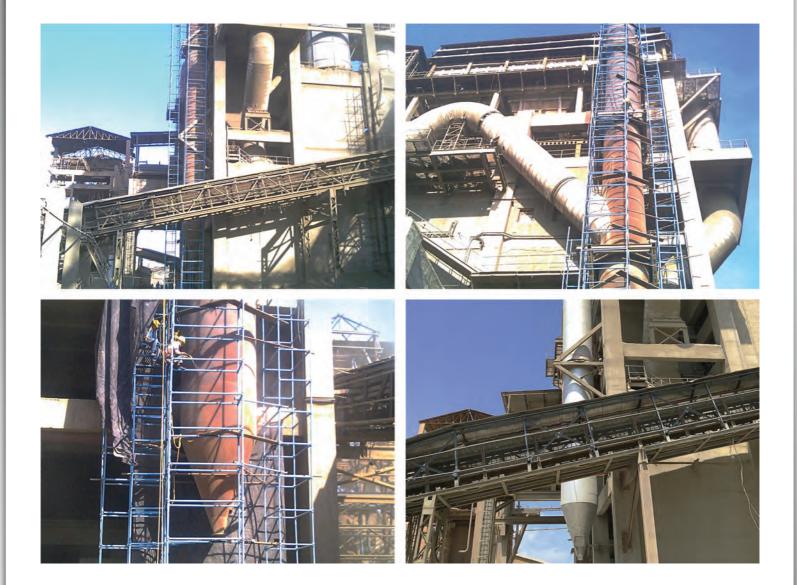

#### RETROFITTNG OF RCC HOPPER IN CEMENT PLANT

Retrofitting Of Cement Plant Hopper.