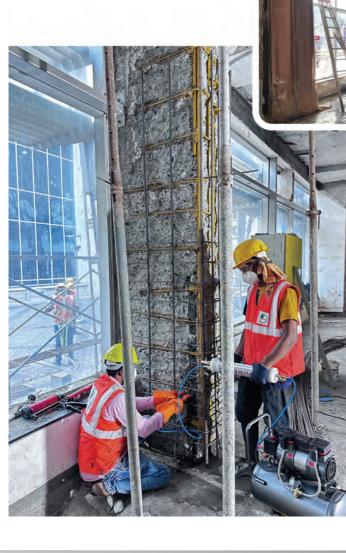

ENGTHENING BY USING MS BASE PLATE AND HILTI ANCHOR BOLTS
- VIADUCT COLUMN JACKETING WORK
- BRIDGE PILE CAPS RETROFITTING WORK



# STRUCTURAL REPAIR & RETROFITTING













Slab Work Using Deck Sheet Supported With MS Beams





#### RETROFITTNG OF RCC HOPPER IN CEMENT PLANT





Retrofitting Of Cement Plant Hopper.





## REPAIRING OF RCC COOLING TOWER







Structural Retrofitting Cathodic Protection, Carbon Fiber Wrapping And Protective Coating.





### HOTEL RETOFITTING AND REPAIR WORK











Major Retrofitting Recasting Of Slabs, Jacketing, LV Grout With External Protective Coating





#### REPAIRING AND PROTECTIVE TO RCC COOLING TOWER









Grouting Crack Filling And Protective Coating



## COLUM JAKETING WORK

18. 2.



Column Jacketing LV Grout And Micro Concrete.





## SLAB STRENGTHENING WITH ISMB BEAM



Demolished Tie Beam Strengthening By MS Beam Using Hilti Anchor Fastener & Duct Slab With Ms Fabrication Work







PIONEERCO STRUCTURAL STRENGTHENING & PROTECTIVE COATINGS PVT LTD CERTIFIED сом

2015

#### **BASE PLATE FIXING WITH HILTI BOLTS** FOR STRUCTUAL FABRICATION WORK FOR ERECTION OF MS COLUMN







## Base Plate Fixing Using Hilti Bolts For Erection For Roof MS Structure



## **BUILDING RESTORATION WORK**



Building Repair Work Done With FRP Chajja





### STRUCTURE STENGTHENING WORK



Curve Beam Made To Support The Existing Slab By Using TMT Steel Anchoring(Hilti) And Micro Concrete





Facade Repair And Column Jacketing Work





# CORROSION PROTECTION SYSTEM











## Scanning The Bars For Drilling Holes To Insert Rust Inhi