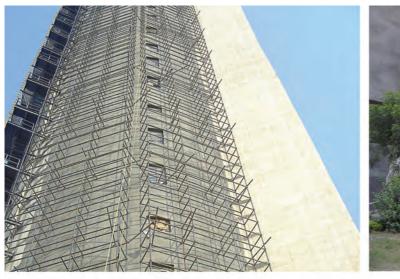

#### STRENGTHENING AND PROTECTIVE COATING WORK OF RCC CHIMNEY (106 MTR HEIGHT)

Strengthening Work With Crack Filling, PMM, LV Grout And Anti-carbonation Coatinng.