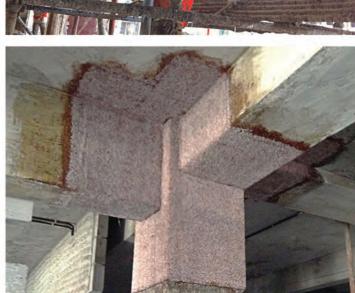

### STRUCTURE STENGTHENING WORK

Curve Beam Made To Support The Existing Slab By Using TMT Steel Anchoring(Hilti) And Micro Concrete

Facade Repair And Column Jacketing Work