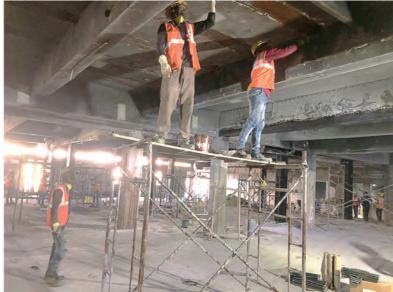

# STRUCTURAL REPAIR & RETROFITTING

Slab Work Using Deck Sheet Supported With MS Beams