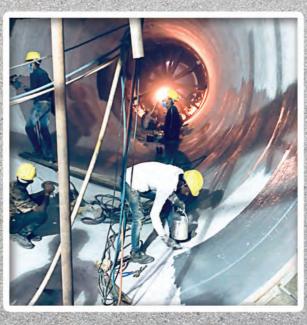

## REPAIRING OF RCC COOLING TOWER

Structural Retrofitting Cathodic Protection, Carbon Fiber Wrapping And Protective Coating.

#### REPAIRING AND PROTECTIVE TO RCC COOLING TOWER

Grouting Crack Filling And Protective Coating