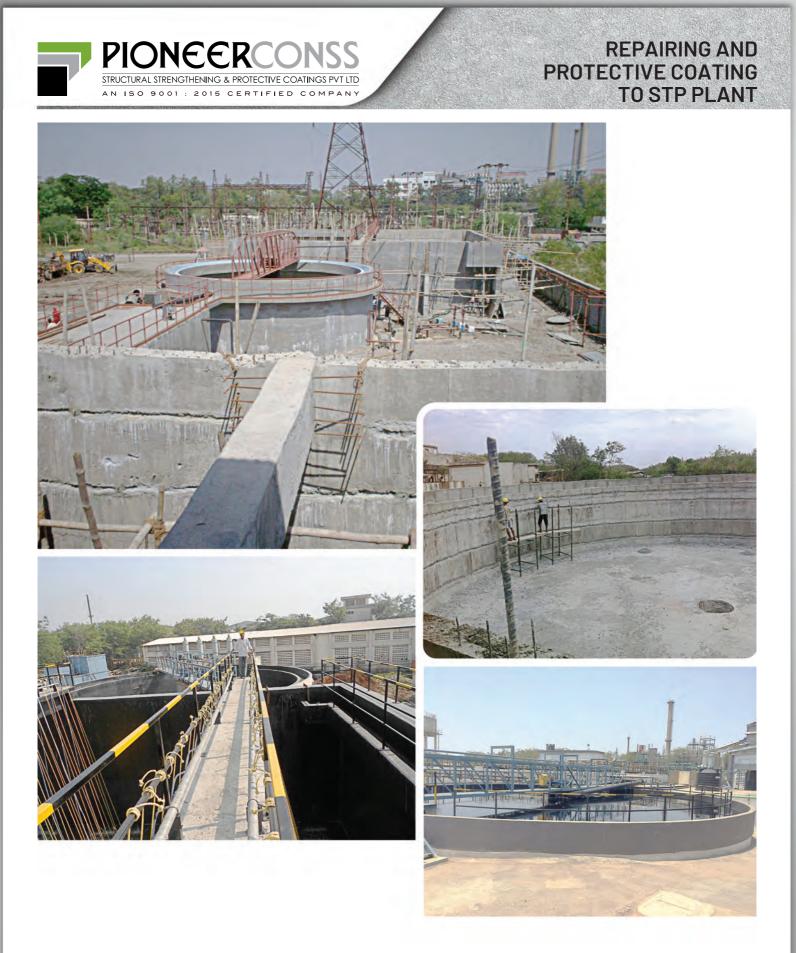

## **CORROSION PROTECTION SYSTEM**

- RUST INHIBITOR CAPLETS
- HEAT RESISTANCE COATING TO MS CHIMNEY
- ANTI-CARBONATION AND PROTECTIVE COATING TO RCC AND MS STRUCTURE
- PROTECTIVE COATING TO MS HOPPER IN CEMENT PLANT
- REPAIRING AND PROTECTIVE COATING TO STP PLANT

### PROTECTIVE COATING TO MS HOPPER IN CEMENT PLANT

Copper Blasting And Protective Coating For Cement Hopper.

Crack Filling, Grouting And Protective Coating For Effluent Water Treatment Plant.