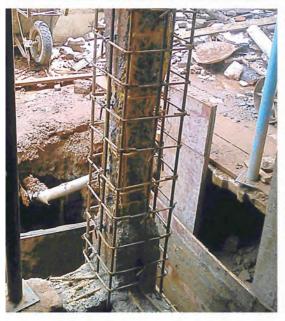

PING
- STRENGTHENING AND PROTECTIVE COATING WORK OF RCC CHIMNEY (106 MTR HEIGHT)
- COLUMN STRENGTHENING USING GLASS FIBER WRAPPING
- CARBON FIBER WRAPPING WORK FOR STRENGTHENING OF STRUCTURE
- SLAB STRENGTHENING BY USING MS BASE PLATE AND HILTI ANCHOR BOLTS/EXTERNAL PRE-STRESSING
- SLAB STRENGTHENING BY USING MS BASE PLATE AND HILTI ANCHOR BOLTS
- VIADUCT COLUMN JACKETING WORK
- BRIDGE PILE CAPS RETROFITTING WORK



# STRUCTURAL REPAIR & RETROFITTING













Slab Work Using Deck Sheet Supported With MS Beams





#### RETROFITTNG OF RCC HOPPER IN CEMENT PLANT





Retrofitting Of Cement Plant Hopper.





## REPAIRING OF RCC COOLING TOWER







Structural Retrofitting Cathodic Protection, Carbon Fiber Wrapping And Protective Coating.





### HOTEL RETOFITTING AND REPAIR WORK











Major Retrofitting Recasting Of Slabs, Jacketing, LV Grout With External Protective Coating





#### REPAIRING AND PROTECTIVE TO RCC COOLING TOWER









Grouting Crack Filling And Protective Coating



## COLUM JAKETING WORK

18. 2.



Column Jacketing LV Grout And Micro Concrete.





## SLAB STRENGTHENING WITH ISMB BEAM



Demolished Tie Beam Strengthening By MS Beam Using Hilti Anchor Fastener & Duct Slab With Ms Fabrication Work







PIONEERCO STRUCTURAL STRENGTHENING & PROTECTIVE COATINGS PVT LTD CERTIFIED сом

2015

#### **BASE PLATE FIXING WITH HILTI BOLTS** FOR STRUCTUAL FABRICATION WORK FOR ERECTION OF MS COLUMN







## Base Plate Fixing Using Hilti Bolts For Erection For Roof MS Structure



## **BUILDING RESTORATION WORK**



Building Repair Work Done With FRP Chajja