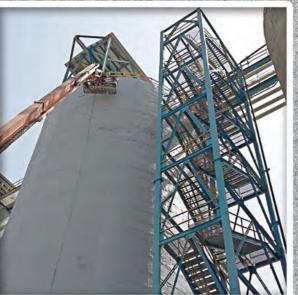

#### STRENGTHENING AND PROTECTIVE COATING WORK OF RCC CHIMNEY (106 MTR HEIGHT)

Strengthening Work With Crack Filling, PMM, LV Grout And Anti-carbonation Coatinng.