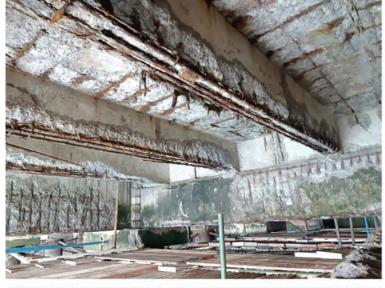

### HOTEL RETOFITTING AND REPAIR WORK

Major Retrofitting Recasting Of Slabs, Jacketing, LV Grout With External Protective Coating