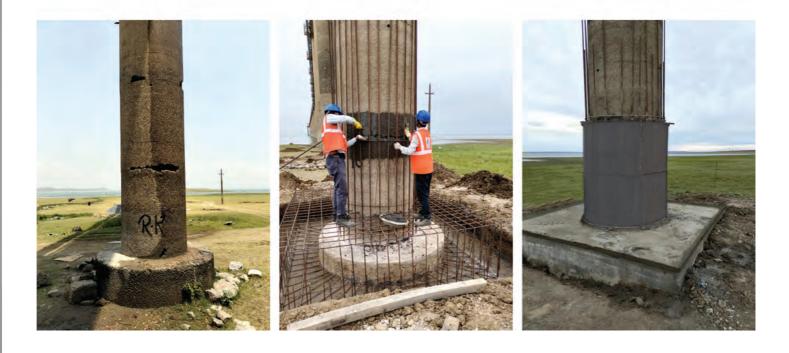

### VIADUCT COLUMN JACKETING WORK

Submerged Concrete Structure Strengthening By Using LV Grout And Jacketing With Anti- Carbonation Protective Coating.