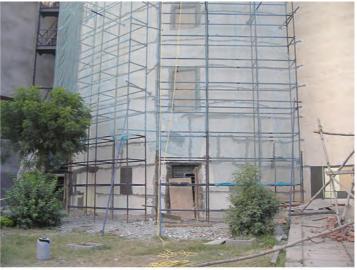

### HOTEL RETOFITTING AND REPAIR WORK

Major Retrofitting Recasting Of Slabs, Jacketing, LV Grout With External Protective Coating